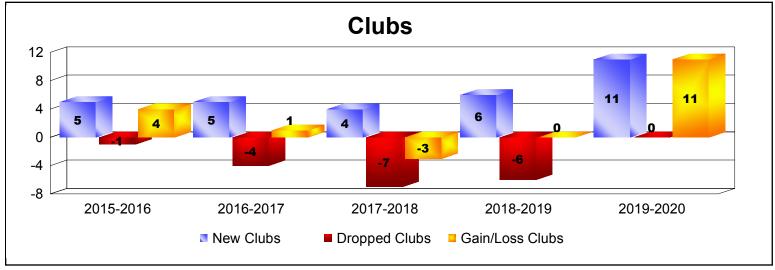

District 324B4 As of December 2019 Cumulative

| Year      | New<br>Clubs | Dropped<br>Clubs | Gain/<br>Loss<br>Clubs | New<br>Members | Charter<br>Members | Reinstate<br>Members | Transfer<br>Members | Total<br>Member<br>Added | Total<br>Members<br>Dropped | Gain/<br>Loss<br>Members |
|-----------|--------------|------------------|------------------------|----------------|--------------------|----------------------|---------------------|--------------------------|-----------------------------|--------------------------|
| 2015-2016 | 5            | -1               | 4                      | 423            | 165                | 49                   | 5                   | 642                      | -809                        | -167                     |
| 2016-2017 | 5            | -4               | 1                      | 632            | 205                | 69                   | 11                  | 917                      | -720                        | 197                      |
| 2017-2018 | 4            | -7               | -3                     | 425            | 167                | 101                  | 9                   | 702                      | -918                        | -216                     |
| 2018-2019 | 6            | -6               | 0                      | 396            | 205                | 93                   | 8                   | 702                      | -802                        | -100                     |
| 2019-2020 | 11           | 0                | 11                     | 810            | 292                | 33                   | 5                   | 1140                     | -181                        | 959                      |
| Average   | 6            | -4               | 3                      | 537            | 207                | 69                   | 8                   | 821                      | -686                        | 135                      |