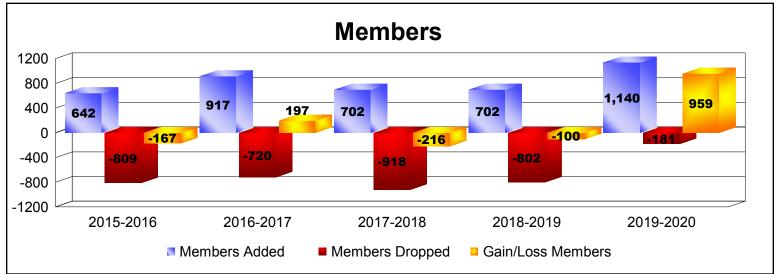

District 324B4 As of December 2019 Cumulative

| Year      | New<br>Clubs | Dropped<br>Clubs | Gain/<br>Loss<br>Clubs | New<br>Members | Charter<br>Members | Reinstate<br>Members | Transfer<br>Members | Total<br>Member<br>Added | Total<br>Members<br>Dropped | Gain/<br>Loss<br>Members |
|-----------|--------------|------------------|------------------------|----------------|--------------------|----------------------|---------------------|--------------------------|-----------------------------|--------------------------|
| 2015-2016 | 5            | -1               | 4                      | 423            | 165                | 49                   | 5                   | 642                      | -809                        | -167                     |
| 2016-2017 | 5            | -4               | 1                      | 632            | 205                | 69                   | 11                  | 917                      | -720                        | 197                      |
| 2017-2018 | 4            | -7               | -3                     | 425            | 167                | 101                  | 9                   | 702                      | -918                        | -216                     |
| 2018-2019 | 6            | -6               | 0                      | 396            | 205                | 93                   | 8                   | 702                      | -802                        | -100                     |
| 2019-2020 | 11           | 0                | 11                     | 810            | 292                | 33                   | 5                   | 1140                     | -181                        | 959                      |
| Average   | 6            | -4               | 3                      | 537            | 207                | 69                   | 8                   | 821                      | -686                        | 135                      |